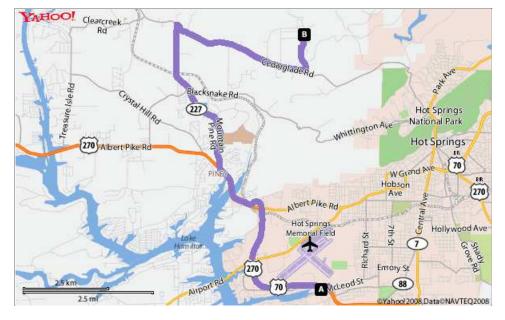

## Directions to Lake Hamilton, AR 71913-8453

|                              | Maps                                                                                                                        |
|------------------------------|-----------------------------------------------------------------------------------------------------------------------------|
|                              |                                                                                                                             |
| Add your notes here          |                                                                                                                             |
|                              |                                                                                                                             |
|                              |                                                                                                                             |
| Distance                     |                                                                                                                             |
|                              |                                                                                                                             |
| go <b>0.2</b> mi             |                                                                                                                             |
| <b>q</b> go <b>1.7</b> mi    |                                                                                                                             |
| <b>) W)</b> go <b>1.2</b> mi |                                                                                                                             |
| OUNT go 1.4 mi               |                                                                                                                             |
| go <b>3.1</b> mi             |                                                                                                                             |
| go <b>2.7</b> mi             |                                                                                                                             |
| go <b>0.5</b> mi             |                                                                                                                             |
| go <b>0.3</b> mi             |                                                                                                                             |
| <b>R</b> go < <b>0.1</b> mi  |                                                                                                                             |
|                              |                                                                                                                             |
|                              | Distance<br>go 0.2 mi<br>go 1.7 mi<br>0 W) go 1.2 mi<br>0 UNT go 1.4 mi<br>go 3.1 mi<br>go 2.7 mi<br>go 0.5 mi<br>go 0.3 mi |

Distance: 10.9 miles, Time: 19 mins

TAHOO! LOCAL

When using any driving directions or map, it's a good idea to do a reality check and make sure the road still exists, watch out for construction, and follow all traffic safety precautions. This is only to be used as an aid in planning.